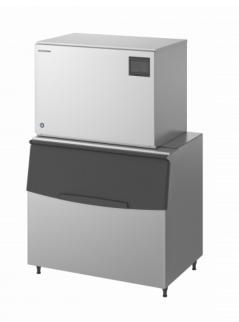

## **SPECIFICATIONS**

| Product title                        | Flaker, Modular   |
|--------------------------------------|-------------------|
| Production capacity (kg/24h) approx. | 1800              |
| Electric connection                  | 1/220 - 240V/50Hz |
| Electric connection Load (kW)        | 0.71              |
| Outside Dimensions W x D x H (mm)    | 1080 x 700 x 780  |
| Ice type                             | Flake             |

| R452             |
|------------------|
| Remote Condenser |
| Modular          |
| 140              |
| 155              |
| B340SA           |
|                  |

Pricing on any accessories shown can be found by keying the part number into the search box on our website.